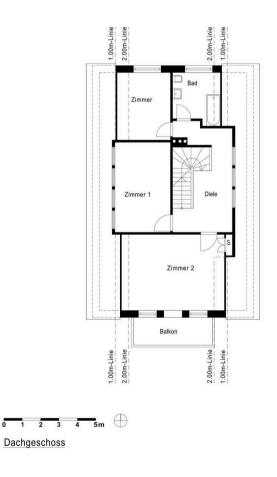

# Single family house Frohnau



### Floor plan ground floor







## Floor plan attic





# Floor plan basement







### Disclaimer

The content of these documents provides general information. We may modify and supplement the information presented here at any time. Floor plans and measures featured in these documents are preliminary. The measures presented, in particular concerning the size of living space, are approximate measures. Within the realm of the building permit, we reserve the right, to make admissible amendments. Floor plans and measures, as well as size, number, layout and design of the windows can therefore deviate from the images in these documents and may vary due to structural adjustments. Only the condition after construction is decisive. Equally, the respective floor plans and measures within the different floors may deviate from each other. The illust