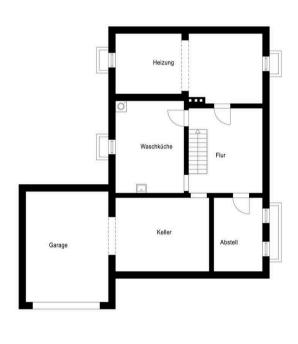

# Single family house Frohnau



### Floor plan ground floor







## Floor plan attic





# Floor plan basement







### Disclaimer

The content of these documents provides general information. We may modify and supplement the information presented here at any time. Floor plans and measures featured in these documents are preliminary. The measures presented, in particular concerning the size of living space, are approximate measures. Within the realm of the building permit, we reserve the right, to make admissible amendments. Floor plans and measures, as well as size, number, layout and design of the windows can therefore deviate from the images in these documents and may vary due to structural adjustments. Only the condition after construction is decisive. Equally, the respective floor plans and measures within the different floors may deviate from each other. The illustrations of the design, the