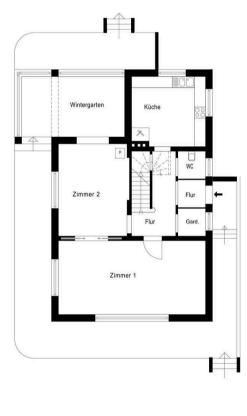

# Single family house Frohnau



### Floor plan ground floor







## Floor plan attic





# Floor plan basement







### Disclaimer

The content of these documents provides general information. We may modify and supplement the information presented here at any time. Floor plans and measures featured in these documents are preliminary. The measures presented, in particular concerning the size of living space, are approximate measures. Within the realm of the building permit, we reserve the right, to make admissible amendments. Floor plans and measures, as well as size, number, layout and design of the windows can therefore deviate from the images in these documents and may vary due to structural adjustments. Only the condition after construction is decisive. Equally, the respective floor plans and measures within the different floors may deviate