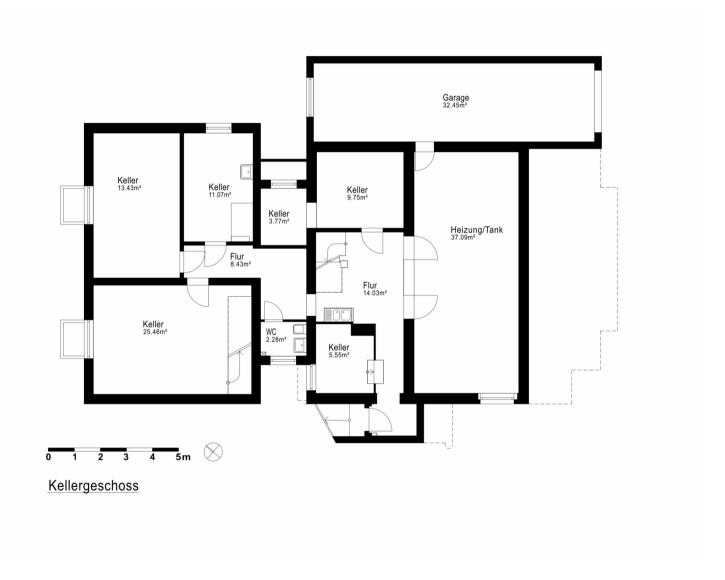

# Einfamilienhaus Grunewald

FLOOR PLANS



## Floor Plan Ground Floor





## Floor Plan First Floor





# Floor Plan Attic



Dachgeschoss



## Floor Plan Basement





### Disclaimer

The content of these documents provides general information. We may modify and supplement the information presented here at any time. Floor plans and measures featured in these documents are preliminary. The measures presented, in particular concerning the size of living space, are approximate measures. Within the realm of the building permit, we reserve the right, to make admissible amendments. Floor plans and measures, as well as size, number, layout and design of the windows can therefore deviate from the images in these documents and may vary due to structural adjustments. Only the condition after construction is decisive. Equally, the respective floor plans and measures within the different floors may deviate from each other. The illustrations of the design, the fu