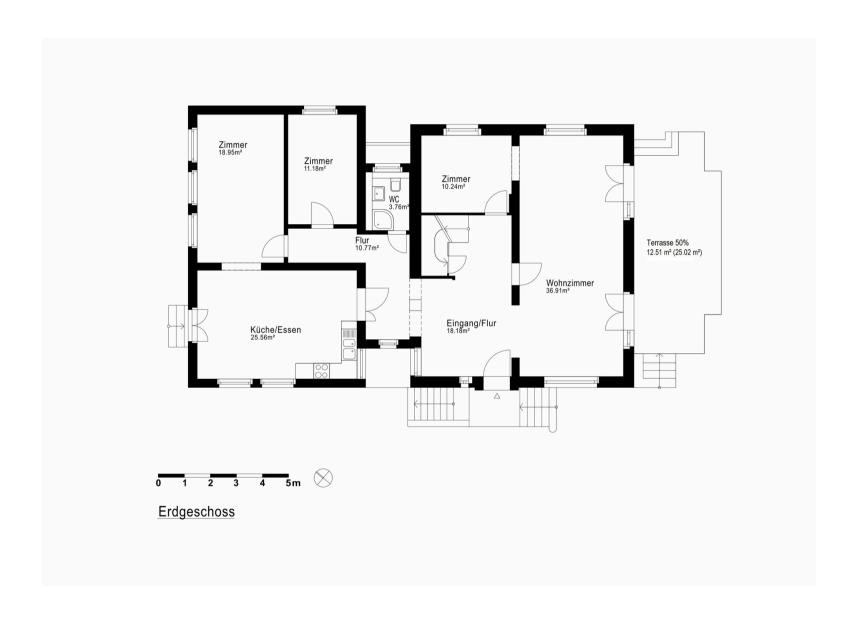

# Einfamilienhaus Grunewald

FLOOR PLANS



## Floor Plan Ground Floor





## Floor Plan First Floor





# Floor Plan Attic



Dachgeschoss



## Floor Plan Basement





### Disclaimer

The content of these documents provides general information. We may modify and supplement the information presented here at any time. Floor plans and measures featured in these documents are preliminary. The measures presented, in particular concerning the size of living space, are approximate measures. Within the realm of the building permit, we reserve the right, to make admissible amendments. Floor plans and measures, as well as size, number, layout and design of the windows can therefore deviate from the images in these documents and may vary due to structural adjustments. Only the condition after construction is decisive. Equally, the respective floor plans and measures